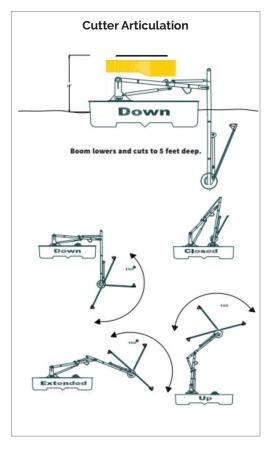

Engine factory installed power platform features Kubota D902-T-E4 3-cylinder liquid cooled, turbo diesel engine (Tier 4 Final) with electric start and alternator.

| Loader & Bucket Articulation |  |  |
|------------------------------|--|--|
|                              |  |  |
|                              |  |  |
|                              |  |  |