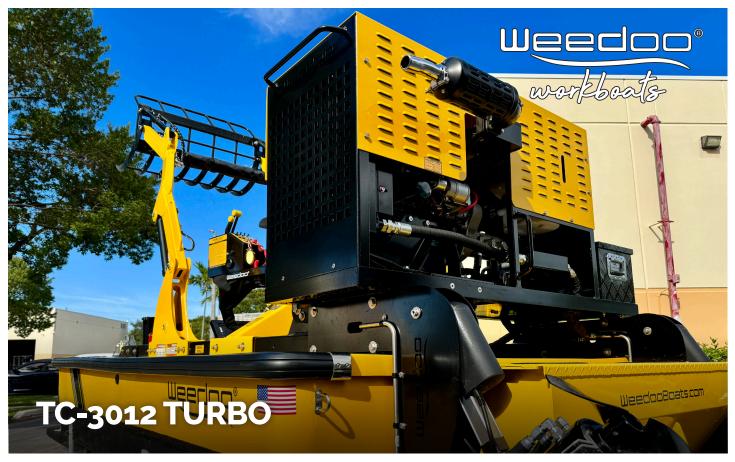

# TC-3012 Workboat

## WHAT THE HULL!

The TC Series has the stability of harvesters several times their size because of a unique hull design allowing maximum payload and balance. And they're able to accomplish this in an eco-friendly manner that preserves nature.

Fiberglass/Kevlar hull configuration includes deck-mounted marine boom cutter, front-end loader with universal marine bucket system and T-1305 highway transportation trailer. Factory installed PowerPack features diesel engine with electric start. Cyclonic hydraulic system provides eco-friendly fluid to high efficiency triple pump setup producing 27 GPM. System includes twin propulsion outdrives with Weedoo Weed-N-Mud propellers and quick-change hydraulics for aquatic work attachments.

Engine factory installed power platform features Kubota D902-T-E4 3-cylinder liquid cooled, turbo diesel engine (Tier 4 Final) with electric start and alternator.

| Loader & Bucket Articulation |  |  |
|------------------------------|--|--|
|                              |  |  |
|                              |  |  |
|                              |  |  |