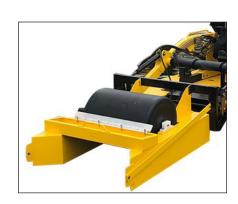

## Inshore and Shallow Water oil/fuel Recovery Unit

Easy Access—Skimmer size is ideal for shallow water operations

24" wide Drum—Available with smooth drum or patented "Fuzzy" technology

Clean it. Collect it.—35-gallon built-in holding tank for recovery oil and gas

**Drum and Done**— Once collected, material can be offloaded

**Power it Up**—Hydraulically powered drum skimmer uses on-board powerpack

Make it Quick—Quick-change attachments for other work implements

FACTORY DIRECT—No middle-person markups save time and money

### **ENVIRONMENTALLY SOUND**

The Weedoo Skimmer is an inshore and shallow water oil/fuel recovery unit that cleans instantly and efficiently. It is one of many quick-change attachments available for use on the Weedoo TC Series Workboat.