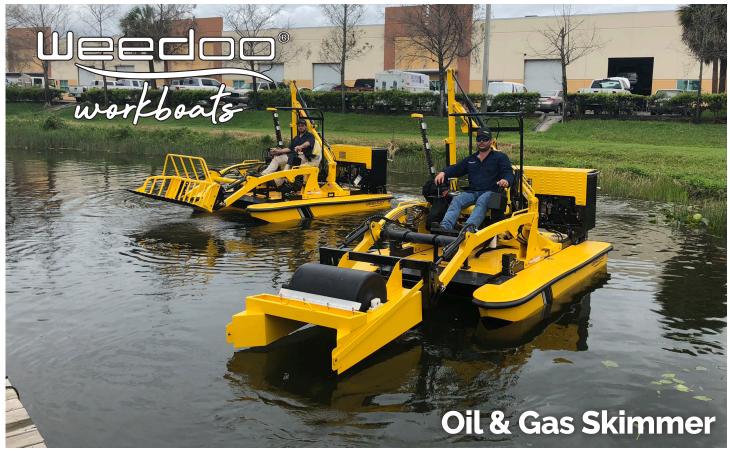

## A SMARTER TRIMMER SKIMMER

## Inshore and Shallow Water oil/fuel Recovery Unit

Easy Access—Skimmer size is ideal for shallow water operations

24" wide Drum—Available with smooth drum or patented "Fuzzy" technology

Clean it. Collect it.—35-gallon built-in holding tank for recovery oil and gas

**Drum and Done**— Once collected, material can be offloaded

**Power it Up**—Hydraulically powered drum skimmer uses on-board powerpack

Make it Quick—Quick-change attachments for other work implements

FACTORY DIRECT—No middle-person markups save time and money

### **ENVIRONMENTALLY SOUND**

The Weedoo Skimmer is an inshore and shallow water oil/fuel recovery unit that cleans instantly and efficiently. It is one of many quick-change attachments available for use on the Weedoo TC Series Workboat.