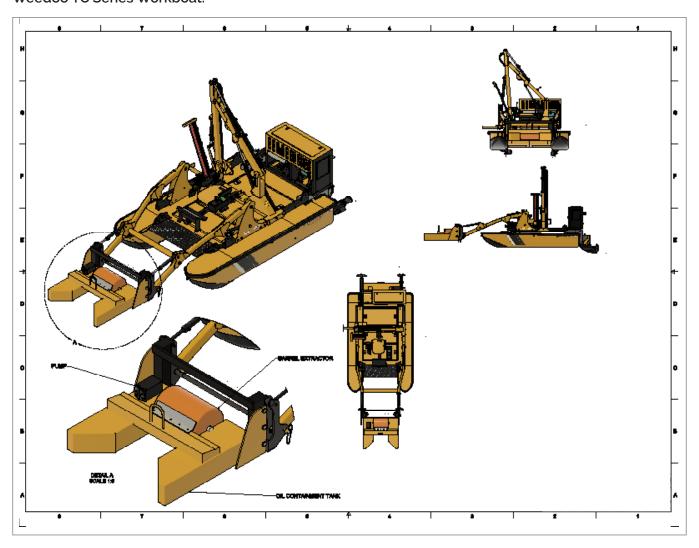

### **ENVIRONMENTALLY SOUND**

The Weedoo Skimmer is an inshore and shallow water oil/fuel recovery unit that cleans instantly and efficiently. It is one of many quick-change attachments available for use on the Weedoo TC Series Workboat.